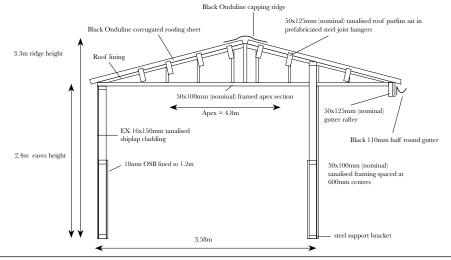

### **Grand National Range**

The Grand National is designed and manufactured to even higher standards - these units are made from the finest and most robust materials available and will withstand the wear and tear of the professional equine environment. The Grand National Range is also fitted with our traditional ledge and brace timber doors complete with chewstrips and fully adjustable hinges.