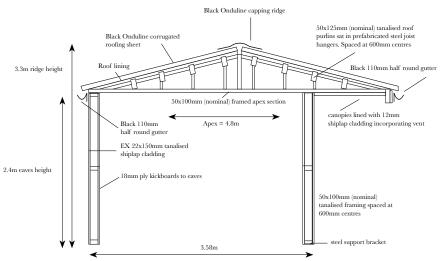

## **Cheltenham Gold**

The Cheltenham Gold is designed and manufactured to the highest possible standards. The shiplap is 22mm thick and framing has been stepped up to 2" x 4" (50mm x 100mm) and the eaves height is 8' (2400mm). Canopies are lined with 12mm shiplap. These buildings will withstand the test of time and will without question please the most discerning clients.